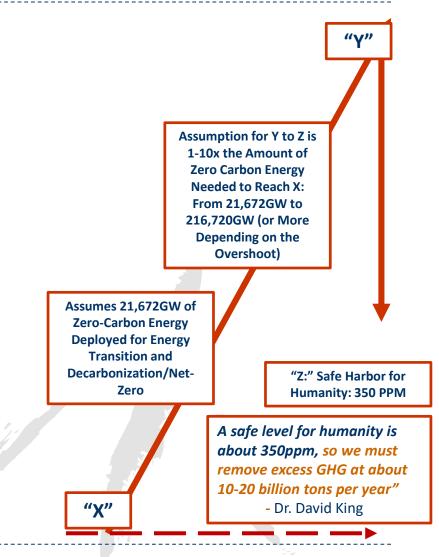

## **Attachment Z: Safe Harbor**

## Humanity Implements Planetary Solutions to R/R GHG/Heat to Reach Soft Landing/Safe Harbor

- Humans must intervene immediately to R/R GHG/Heat and go from "W" to "X" to "Y" and Finally to "Z"
- This requires human intervention and massive amounts of zero-carbon energy and new technologies to deliver GHG/heat reduction/removal to get to "Z"
- Humanity must begin this process immediately to reduce the negative effects of the climate overshoot (Period of Time When Warming Increases Past 1.5°C)
- The more time passes before achieving R/R of GHG/Heat the more must be done to remediate the effects of the climate overshoot
- To achieve this, humanity needs a combination of the brightest governments, businesses, scientists, experts, universities, NGOs and nations to implement solutions to reach safe harbor